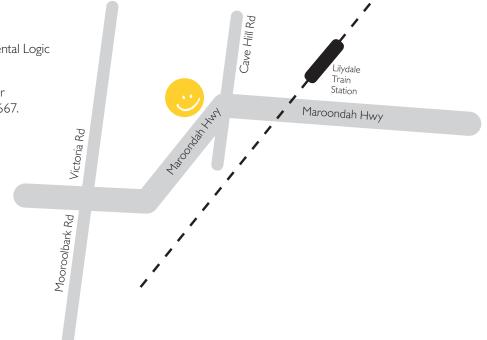

Dental logic is central location in Lilydale, easily accessible by car or public transport.

## By Car:

Heading away from the City on Maroondah Hwy, we are on your left, between Victoria Road intersection and Cave Hill Road. Look out for our smiling face logo.

There is plenty of parking in front of and behind our clinic. Wheelchair access entry is available via the rear of the building.

## By Train:

Dental Logic is only 650m from the Lilydale train station. Simply turn right from station at Maroondah Hwy.

## By Bus:

- Bus No 670 to Lilydale
- Bus No 679 to Ringwood
- Bus No 683 to Warburton stops within 50 metres of Dental Logic along Maroondah Hwy.

For further assistance, call our friendly staff on (03) 9735 5667.