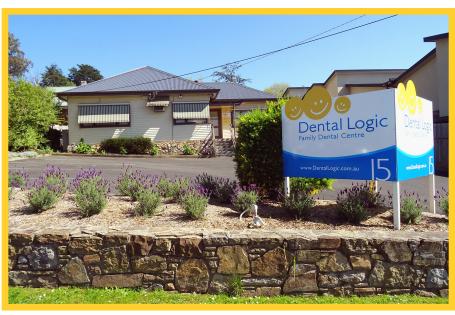

## Getting to Dental Logic

15 Maroondah Hwy, Lilydale, Victoria (Mel ref: 38C4)

Phone:

(03) 9735 5667

Email:

info@dentallogic.com.au

Web

www.dentallogic.com.au

## By Car:

Heading away from the City on Maroondah Hwy, we are on your left, between Victoria Road intersection and Cave Hill Road. Look out for our smiling face logo.

There is plenty of parking in front of and behind our clinic. Wheelchair access entry is available via the rear of the building.